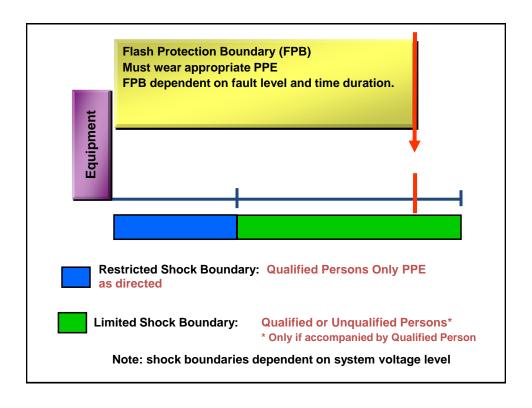

Table 130.4[D](a) Approach Boundaries to Energized Electrical Conductors or Circuit Parts for Shock Protection for Alternating-Current Systems (All dimensions are distance fro menergized electrical Conductor or circuit part to employee.

Note1: For arc flash boundary, see 130.5(A)

Note2: All dimensions are distance from exposed energized electrical conductors or circuit part to employee.

Table 130.7 C(15)(A)(a) Arc Flash Hazard Identification for Alternation Current (AC) and Direct Current (DC) Systems